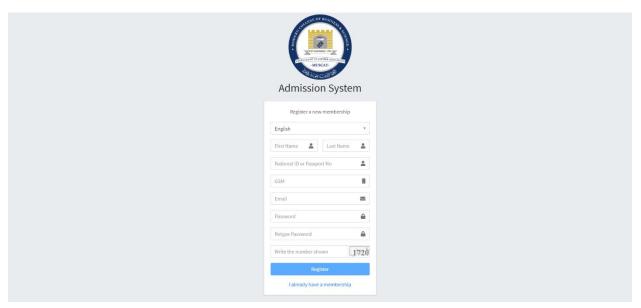

Admission System (English Interface)

# https://admission.mcbs.edu.om

1. Register new membership



#### 2. Login to your account

| Admis     |
|-----------|
| Sign ir   |
| Language: |
| Email     |
| Password  |
|           |
| I fo      |



Admission System (English Interface)

### 3. Personal Information

| Admission System     |             |                             |                      |                       |                    | Application    | tatus: Ne |
|----------------------|-------------|-----------------------------|----------------------|-----------------------|--------------------|----------------|-----------|
| First Name (English) |             | Second Name (English)       | Third Name (English) | Fourth Name (English) | Last Name (Englis  | :h)            |           |
| Ahmed                |             | Required                    | Required